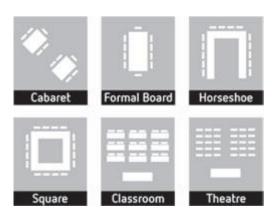

#### Art space

Cabaret - 30 delegates

Formal Board - 21 delegates

Horse-shoe 21 - delegates

Square- 28 delegates

Classroom – 35 delegates

Theatre - 55 delegates