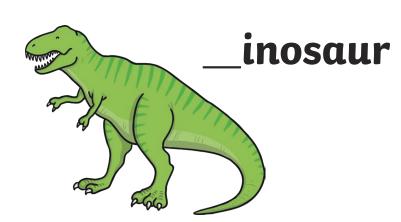

\_\_\_\_\_\_

All of the following words have the sound  $\mathbf{d}$  in them.

Can you write the sound **d** to complete the words?

My name is \_\_\_\_\_

Trace over the g and then try writing your own.

ggggggg