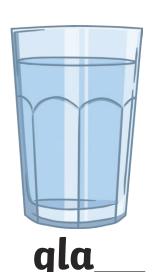

My name is \_\_\_\_\_

Trace over the **S** and then try writing your own.

SSSSSSS

\_\_\_\_\_

All of the following words have the sound  $\boldsymbol{s}$  in them.

Can you write the sound **s** to complete the words?

eahorse

My name is \_\_\_\_\_

Trace over the  $oldsymbol{\alpha}$  and then try writing your own.

aaaaaaaa

All of the following words have the sound  ${\bf a}$  in them.

Can you write the sound **a** to complete the words?