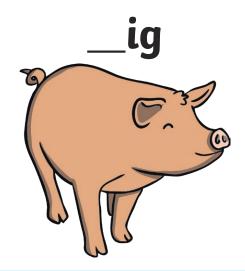

$\boldsymbol{s}$  in them.

Can you write the sound **s** to complete the words?





eahorse





My name is \_\_\_\_\_



Trace over the  $oldsymbol{\alpha}$  and then try writing your own.

aaaaaaaa

All of the following words have the sound  ${\bf a}$  in them.

Can you write the sound **a** to complete the words?



\_\_pple



nchor



My name is \_\_\_\_\_

Trace over the  $\mathbf{t}$  and then try writing your own.





tttttt

All of the following words have the sound **t** in them.

Can you write the sound t to complete the words?



\_omato

\_urtle





My name is \_\_\_\_\_

Trace over the **p** and then try writing your own.



## PPPPPP

### ppppppp

All of the following words have the sound  $\mathbf{p}$  in them.

Can you write the sound **p** to complete the words?









My name is \_\_\_\_\_

Trace over the i and then try writing your own.







All of the following words have the sound i in them.

Can you write the sound i to complete the words?



\_\_gloo





My name is \_\_\_\_\_

Trace over the  $\mathbf{n}$  and then try writing your own.



| <u> </u> |  |  |  |  |  |  |  | M |
|----------|--|--|--|--|--|--|--|---|
|----------|--|--|--|--|--|--|--|---|

### nnnnnn

All of the following words have the sound  $\mathbf{n}$  in them.

Can you write the sound **n** to complete the words?

ose





\_oodle



# Letter formation worksheet \_\_\_\_\_



Trace over the  $\mathbf{m}$  and then try writing your own.

|   | M |   |   | M | M | M |
|---|---|---|---|---|---|---|
| m | m | m | m | m | m | m |
|   |   |   |   |   |   |   |
|   |   |   |